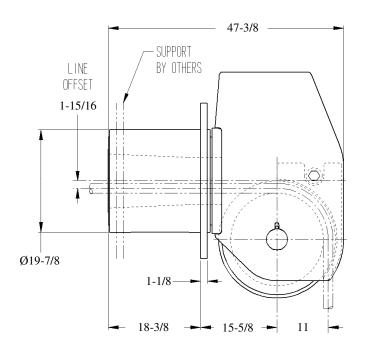

### BALANCED HEAD FAIRLEAD FLANGE MOUNTED

# MD-724



#### STANDARD FEATURES

- Designed for Breaking Strength of 2" (52 mm) EIPS Wire Rope, 396,000 LBS, with 90° Wrap on the Sheave and 360° Rotation of Swivelhead
- Cast Steel Sheave with Hardened Rope Groove for Longer Life
- Sealed Grease Lubricated Tapered Roller Bearings in Sheave and Swivelhead
- Weld Down Mounting Base
- Removable Guide Roller
- Epoxy Primer Coating

#### **OPTIONAL FEATURES**

- Customized Design to Suit Your Application
- Tail Sheaves / Tail Rollers
- Stainless Steel or Nylon Sheaves
- Bolt Down Mounting Base
- Load Monitoring System
- Three Coat Marine Paint System
- Third Party Certification





WEIGHT: 2,140 LBS

\* DIMENSIONS SUBJECT TO CHANGE WITHOUT NOTICE\*

## Smith Berger Marine, Inc. - Mooring & Towing Solutions

7915 10<sup>th</sup> Ave. S., Seattle, WA 98108 USA
Tel. 206.764.4650 - Toll Free 888.726.1688 - Fax 206.764.4653
E-mail: sales@smithberger.com - Web: www.smithberger.com