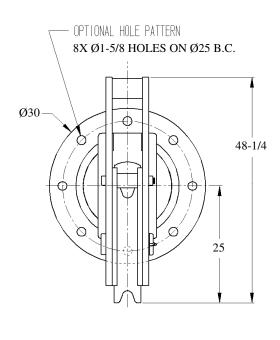

### BALANCED HEAD FAIRLEAD FLANGE MOUNTED

# MD-724



#### STANDARD FEATURES

- Designed for Breaking Strength of 2" (52 mm) EIPS Wire Rope, 396,000 LBS, with 90° Wrap on the Sheave and 360° Rotation of Swivelhead
- Cast Steel Sheave with Hardened Rope Groove for Longer Life
- Sealed Grease Lubricated Tapered Roller Bearings in Sheave and Swivelhead
- Weld Down Mounting Base
- Removable Guide Roller
- Epoxy Primer Coating

#### **OPTIONAL FEATURES**

- Customized Design to Suit Your Application
- Tail Sheaves / Tail Rollers
- Stainless Steel or Nylon Sheaves
- Bolt Down Mounting Base
- Load Monitoring System
- Three Coat Marine Paint System
- Third Party Certification





WEIGHT: 2,140 LBS

\* DIMENSIONS SUBJECT TO CHANGE WITHOUT NOTICE\*

## Smith Berger Marine, Inc. - Mooring & Towing Solutions

7915 10<sup>th</sup> Ave. S., Seattle, WA 98108 USA
Tel. 206.764.4650 - Toll Free 888.726.1688 - Fax 206.764.4653
E-mail: sales@smithberger.com - Web: www.smithberger.com